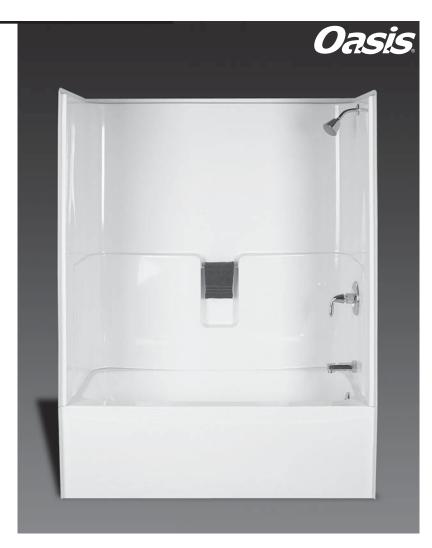

#### **Tub/Shower Module**

Order No.: TS-P-56ABF R (RH drain) TS-P-56ABF L (LH drain)

> 60" x 32", two-piece gelcoated fiberglass tub/ shower with 19-1/4" apron, wall surround, acrylic towel rod, drain on end indicated, and additional drain clearance for above floor plumbing.