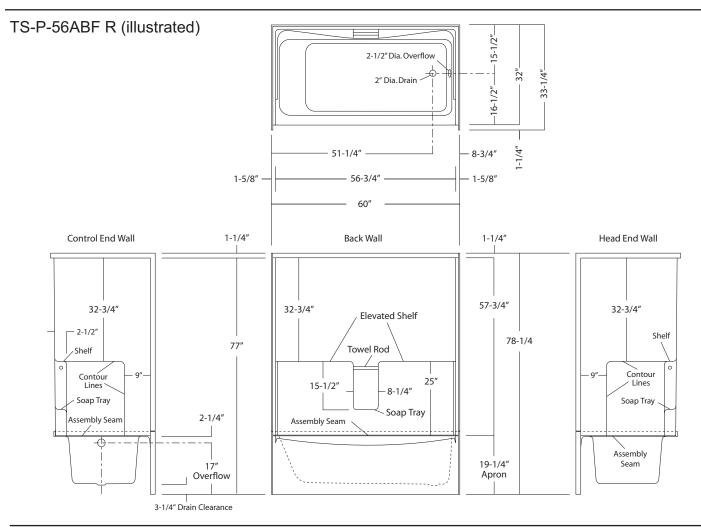

# TS-P-56ABF (2-piece / Above Floor Rough)

| Rough-In Dimensions | 60" wide x 33-1/4" deep x 78-1/4" high                                                                                                                                                                                                                                                                                                                                                                         |
|---------------------|----------------------------------------------------------------------------------------------------------------------------------------------------------------------------------------------------------------------------------------------------------------------------------------------------------------------------------------------------------------------------------------------------------------|
| Finished Dimensions | 60" wide x 32" deep x 77" high                                                                                                                                                                                                                                                                                                                                                                                 |
| Unit Features       | <ul> <li>Two - Piece Fiberglass Composite Construction</li> <li>Sanitary Grade Polyester Gelcoat Surface</li> <li>2" Dia. Drain / RH or LH (see reverse side for location)</li> <li>2-1/2" Dia. Overflow (see reverse side for location)</li> <li>Elevated Back Wall Shelf</li> <li>Lower Level Soap Tray with Acrylic Rod</li> <li>Textured Floor Pattern</li> <li>Balsa Wood Core Floor Structure</li> </ul> |
| Special Notes       | <ul> <li>Additional Drain Clearance for Piping</li> <li>UL Listed Whirlpool System Available (see reverse side for details)</li> <li>Unit Temporarily Assembled for Shipping</li> </ul>                                                                                                                                                                                                                        |

#### **Tub/Shower Module**

Order No.: TS-P-56ABF R (RH drain) TS-P-56ABF L (LH drain)

> 60" x 32", two-piece gelcoated fiberglass tub/ shower with 19-1/4" apron, wall surround, acrylic towel rod, drain on end indicated, and additional drain clearance for above floor plumbing.