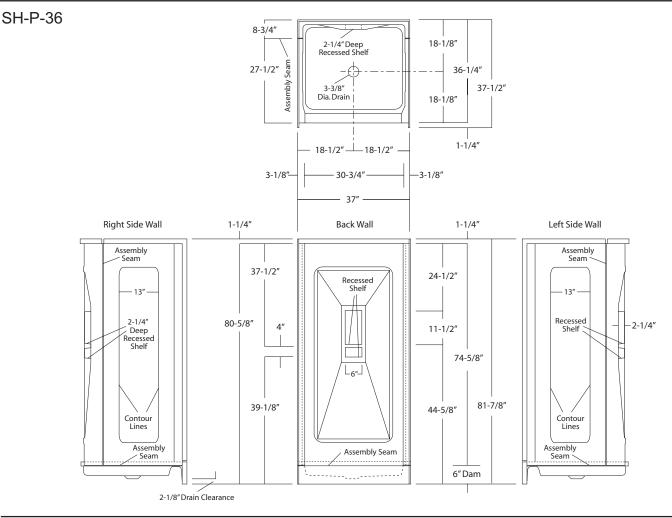

## SHOWER STALL

| MULTI-PIECE MODEL   | SH-P-36 (4-pc)                                                                                                                                                                                                                                                                                                                           |
|---------------------|------------------------------------------------------------------------------------------------------------------------------------------------------------------------------------------------------------------------------------------------------------------------------------------------------------------------------------------|
| Rough-In Dimensions | 37" wide x 37-1/2" deep x 81-7/8" high                                                                                                                                                                                                                                                                                                   |
| Finished Dimensions | 37" wide x 36-1/4" deep x 80-5/8" high                                                                                                                                                                                                                                                                                                   |
| Unit Features       | <ul> <li>Four - Piece Fiberglass Composite Construction</li> <li>Sanitary Grade Polyester Gelcoat Surface</li> <li>3-3/8" Dia. Center Drain (see reverse side for location)</li> <li>Molded Soap Ledge and Accessory Nook</li> <li>Acrylic Towel Rod</li> <li>Textured Floor Pattern</li> <li>Balsa Wood Core Floor Structure</li> </ul> |
| Special Notes       | <ul> <li>Unit Temporarily Assembled for Shipping</li> </ul>                                                                                                                                                                                                                                                                              |

## Shower Module

Order No.: SH-P-36

37" x 36-1/4", four-piece gelcoated fiberglass corner shower stall with 6" dam, wall surround, and center drain.

Dimensions shown are maximum. Due to the nature of the materials involved, actual unit dimensions can vary (tolerances: +0 / -3/8 inch). Oasis reserves the right to modify or discontinue product and/or associated equipment without prior written or verbal notification or obligation.