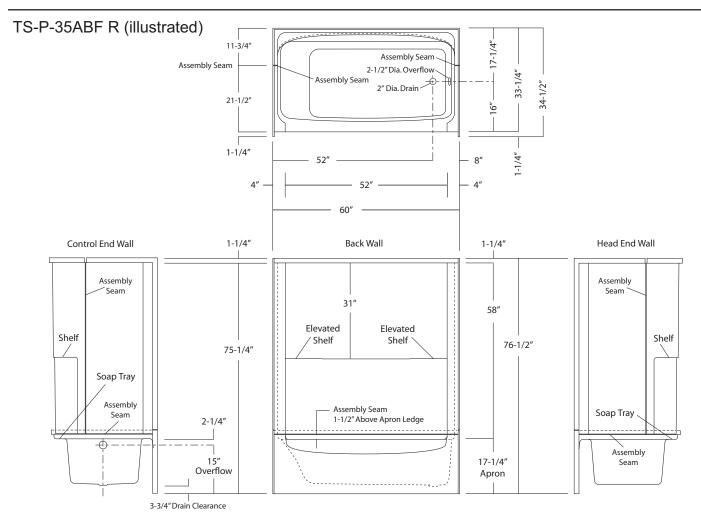

# TS-P-35ABF (4-piece / Above Floor Rough )

| Rough-In Dimensions | 60" wide x 34-1/2" deep x 76-1/2" high                                                                                                                                                                                                                                                                                                                                                                  |
|---------------------|---------------------------------------------------------------------------------------------------------------------------------------------------------------------------------------------------------------------------------------------------------------------------------------------------------------------------------------------------------------------------------------------------------|
| Finished Dimensions | 60" wide x 33-1/4" deep x 75-1/4" high                                                                                                                                                                                                                                                                                                                                                                  |
| Unit Features       | <ul> <li>Four - Piece Fiberglass Composite Construction</li> <li>Sanitary Grade Polyester Gelcoat Surface</li> <li>2" Dia. Drain / RH or LH (see reverse side for location)</li> <li>2-1/2" Dia. Overflow (see reverse side for location)</li> <li>Twin / Elevated Back Wall Shelves</li> <li>Lower Level Soap Tray</li> <li>Textured Floor Pattern</li> <li>Balsa Wood Core Floor Structure</li> </ul> |
| Special Notes       | <ul> <li>Additional Drain Clearance for Piping</li> <li>UL Listed Whirlpool System Available (see reverse side for details)</li> <li>Unit Temporarily Assembled for Shipping</li> </ul>                                                                                                                                                                                                                 |

#### **Tub/Shower Module**

Order No.: TS-P-35ABF R (RH drain) TS-P-35ABF L (LH drain)

60" x 33-1/4", four-piece gelcoated fiberglass tub/shower with 17-1/4" apron, wall surround, drain on end indicated, and additional drain clearance for above floor plumbing.