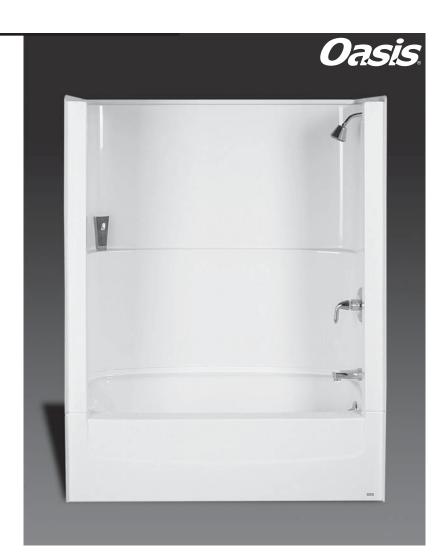

#### **Tub/Shower Module**

Order No.: TS-P-35ABF R (RH drain) TS-P-35ABF L (LH drain)

60" x 33-1/4", four-piece gelcoated fiberglass tub/shower with 17-1/4" apron, wall surround, drain on end indicated, and additional drain clearance for above floor plumbing.