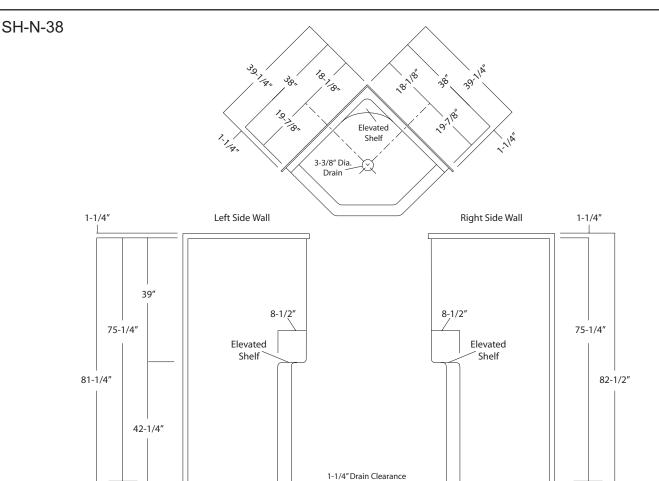

## SH-N-38

| Rough-In Dimensions | 39-1/4" wide x 39-1/4" deep x 82-1/2" high                                                                                                                                                                                                                                                            |
|---------------------|-------------------------------------------------------------------------------------------------------------------------------------------------------------------------------------------------------------------------------------------------------------------------------------------------------|
| Finished Dimensions | 38" wide x 38" deep x 81-1/4" high                                                                                                                                                                                                                                                                    |
| Unit Features       | <ul> <li>One - Piece Fiberglass Composite Construction</li> <li>Sanitary Grade Polyester Gelcoat Surface</li> <li>3-3/8" Dia. Center Drain (see reverse side for location)</li> <li>Single, Elevated Corner Shelf</li> <li>Textured Floor Pattern</li> <li>Balsa Wood Core Floor Structure</li> </ul> |

**Shower Module** 

6" Dam

Order No.: SH-N-38

38" x 38", one-piece gelcoated fiberglass corner shower stall with 6" dam, wall surround, and center drain.

6" Dam