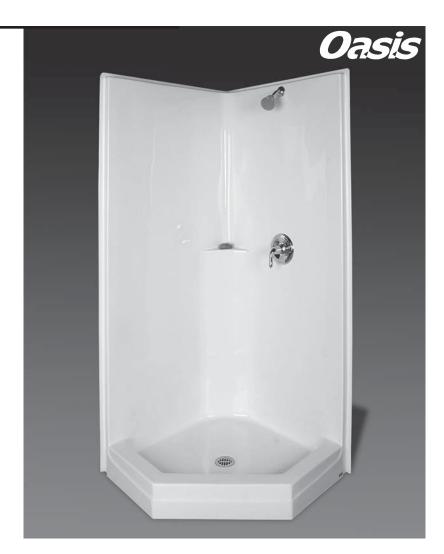

## SHOWER STALL

## NEO-ANGLE MODEL

## SH-N-38

| Rough-In Dimensions | 39-1/4" wide x 39-1/4" deep x 82-1/2" high                                                                                                                                                                                                                                                            |
|---------------------|-------------------------------------------------------------------------------------------------------------------------------------------------------------------------------------------------------------------------------------------------------------------------------------------------------|
| Finished Dimensions | 38" wide x 38" deep x 81-1/4" high                                                                                                                                                                                                                                                                    |
| Unit Features       | <ul> <li>One - Piece Fiberglass Composite Construction</li> <li>Sanitary Grade Polyester Gelcoat Surface</li> <li>3-3/8" Dia. Center Drain (see reverse side for location)</li> <li>Single, Elevated Corner Shelf</li> <li>Textured Floor Pattern</li> <li>Balsa Wood Core Floor Structure</li> </ul> |

**Shower Module** 

6" Dam

Order No.: SH-N-38

38" x 38", one-piece gelcoated fiberglass corner shower stall with 6" dam, wall surround, and center drain.

6" Dam