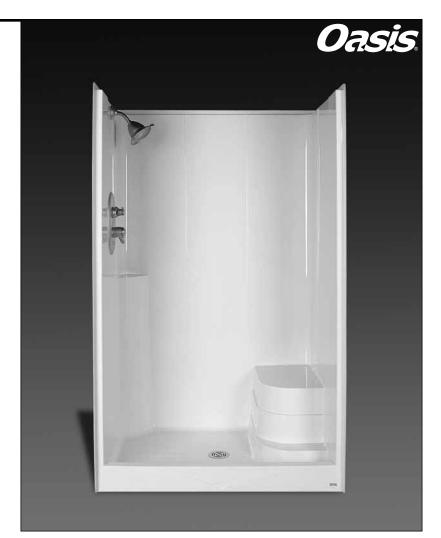

## SH-MS-4 (single seat) 47-3/4 INCH MODEL **Rough-In Dimensions** 47-3/4" wide x 35" deep x 80" high **Finished Dimensions** 47-3/4" wide x 33-3/4" deep x 78-3/4" high **Unit Features** One - Piece Fiberglass Composite Construction • Sanitary Grade Polyester Gelcoat Surface 3-3/8" Dia. Center Drain (see reverse side for location) ED PR • Elevated Corner Shelf Single, Contoured Seat with Lower Level Front Shelf JAHB Textured Floor Pattern Balsa Wood Core Floor Structure

## SHOWER STALL

Shower Module

Order No.: SH-MS-4RS (Right seat) SH-MS-4LS (Left seat)

47-3/4" x 33-3/4", one-piece gelcoated fiberglass shower stall with a single right or left hand corner seat, 7" dam, wall surround, and center drain.