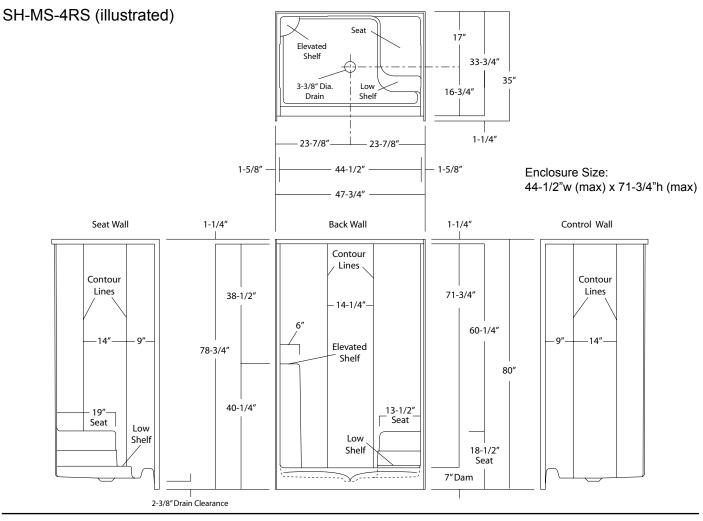

## SH-MS-4 (single seat) 47-3/4 INCH MODEL **Rough-In Dimensions** 47-3/4" wide x 35" deep x 80" high **Finished Dimensions** 47-3/4" wide x 33-3/4" deep x 78-3/4" high **Unit Features** One - Piece Fiberglass Composite Construction • Sanitary Grade Polyester Gelcoat Surface 3-3/8" Dia. Center Drain (see reverse side for location) ED PR • Elevated Corner Shelf Single, Contoured Seat with Lower Level Front Shelf JAHB Textured Floor Pattern Balsa Wood Core Floor Structure

## SHOWER STALL

Shower Module

Order No.: SH-MS-4RS (Right seat) SH-MS-4LS (Left seat)

47-3/4" x 33-3/4", one-piece gelcoated fiberglass shower stall with a single right or left hand corner seat, 7" dam, wall surround, and center drain.