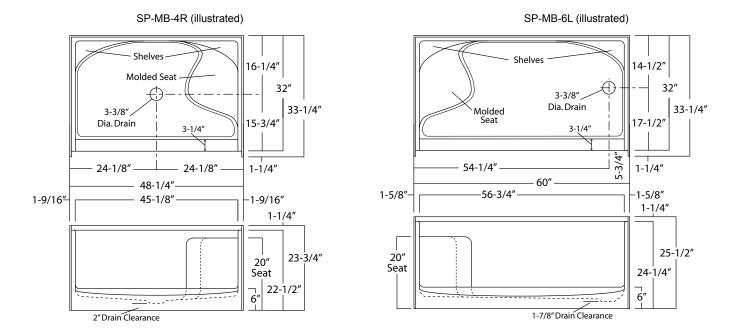

## PERIMETER-WALL SHOWER BASES

**MODELS** 

SP-MB-4R/L (Right or Left Seat)
SP-MB-6R (Right Seat, Left Drain)
SP-MB-6L (Left Seat, Right Drain)

| Rough-In Dimensions | SP-MB-4R/L<br>SP-MB-6R/L | 48-1/4" wide x 33-1/4" deep x 23-3/4" high<br>60" wide x 33-1/4" deep x 25-1/2" high |
|---------------------|--------------------------|--------------------------------------------------------------------------------------|
| Finished Dimensions | SP-MB-4R/L<br>SP-MB-6R/L | 48-1/4" wide x 32" deep x 22-1/2" high<br>60" wide x 32" deep x 24-1/4" high         |

## **SHOWER BASES**

NOTE: Critical enclosure dimensions should be taken directly from the installed shower base with finished wall surround.