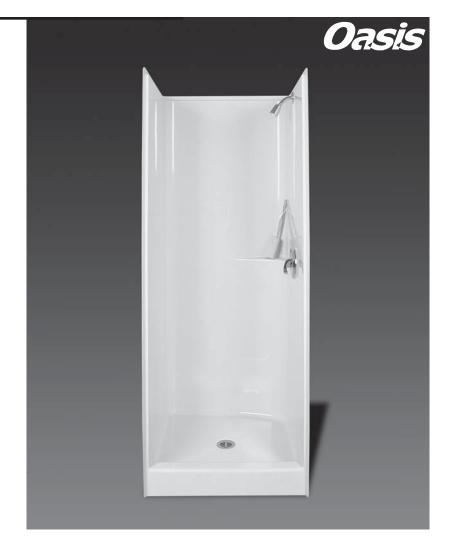

## SHOWER STALL

Shower Module

Order No.: SH-M-32

32-3/8" x 32-3/4", one-piece gelcoated fiberglass shower stall with 6" dam, wall surround, and center drain.

Dimensions shown are maximum. Due to the nature of the materials involved, actual unit dimensions can vary (tolerances: +0 / -3/8 inch). Oasis reserves the right to modify or discontinue product and/or associated equipment without prior written or verbal notification or obligation.