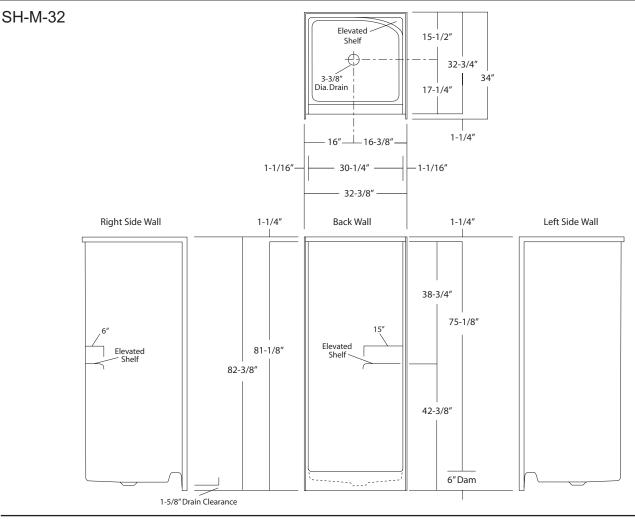

## SHOWER STALL

32-3/8 INCH MODEL

SH-M-32

| Rough-In Dimensions | 32-3/8" wide x 34" deep x 82-3/8" high                                                                                                                                                                                                               |
|---------------------|------------------------------------------------------------------------------------------------------------------------------------------------------------------------------------------------------------------------------------------------------|
| Finished Dimensions | 32-3/8" wide x 32-3/4" deep x 81-1/8" high                                                                                                                                                                                                           |
| Unit Features       | <ul> <li>One - Piece Fiberglass Composite Construction</li> <li>Sanitary Grade Polyester Gelcoat Surface</li> <li>3-3/8" Dia. Center Drain (see reverse side for location)</li> <li>Elevated Corner Shelf</li> <li>Textured Floor Pattern</li> </ul> |

## SHOWER STALL

Shower Module

Order No.: SH-M-32

32-3/8" x 32-3/4", one-piece gelcoated fiberglass shower stall with 6" dam, wall surround, and center drain.

Dimensions shown are maximum. Due to the nature of the materials involved, actual unit dimensions can vary (tolerances: +0 / -3/8 inch). Oasis reserves the right to modify or discontinue product and/or associated equipment without prior written or verbal notification or obligation.