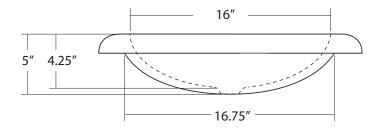

# **PRODUCT DETAILS**

- \* 21" x 15" x 5" OD
- \* 16" x 12" x 4.25" ID
- \* Dimensions are not exact and may vary  $\pm 1\!/\!\!4"$
- \* 1.5" drain opening
- \* Sealed with impermeable nano sealer