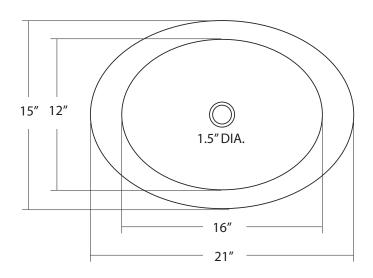

# **PRODUCT DETAILS**

- \* 21" x 15" x 5" OD
- \* 16" x 12" x 4.25" ID
- \* Dimensions are not exact and may vary  $\pm 1\!/\!\!4"$
- \* 1.5" drain opening
- \* Sealed with impermeable nano sealer