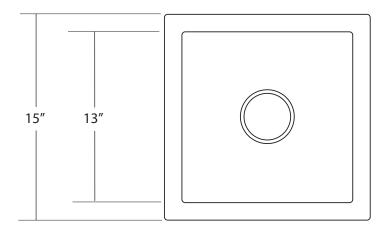

#### **PRODUCT DETAILS**

- \* 15" x 15" x 7.5" OD
- \* 13" x 13" x 7" ID
- \* Hand hammered 16 gauge recycled copper
- \* 3.5" drain opening
- \* Dimensions are not exact and may vary  $\pm \frac{1}{2}$ "