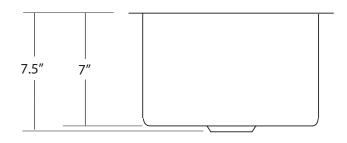

#### **PRODUCT DETAILS**

- \* 15" x 15" x 7.5" OD
- \* 13" x 13" x 7" ID
- \* Hand hammered 16 gauge recycled copper
- \* 3.5" drain opening
- \* Dimensions are not exact and may vary  $\pm \frac{1}{2}$ "