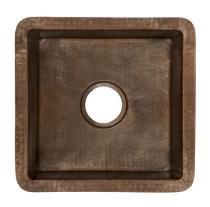

# **CANTINA**

CPS234- Antique CPS534- Brushed Nickel

#### **PRODUCT DETAILS**

- \* 15" x 15" x 7.5" OD
- \* 13" x 13" x 7" ID
- \* Hand hammered 16 gauge recycled copper
- \* 3.5" drain opening
- \* Dimensions are not exact and may vary  $\pm \frac{1}{2}$ "