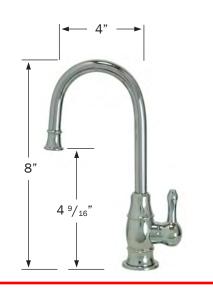

MODEL: MT1843-NL

LIST PRICE

MT1843-NL/CPB Polished Chrome
MT1843-NL/PVDBRN PVD Brushed Nickel
MT1843-NL/PVDPN PVD Polished Nickel

AVAILABLE FIRST QUARTER 2013

AVAILABLE IN THESE SELECT FINISHES ONLY

8"

4 9/16"