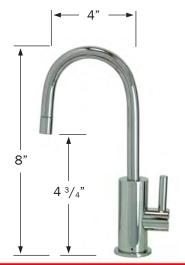

MODEL: MT1803-NL

LIST PRICE

MT1803-NL/CPB Polished Chrome
MT1803-NL/ORB Oil Rubbed Bronze
MT1803-NL/PVDBRN PVD Brushed Nickel
MT1803-NL/VB PVD Polished Nickel
Ventian Bronze

AVAILABLE FIRST QUARTER 2013

AVAILABLE IN THESE SELECT FINISHES ONLY