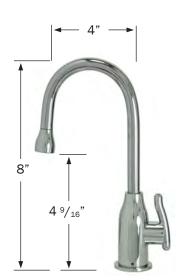

LIST PRICE

MODEL: MT1803-NL

MT1803-NL/CPB Polished Chrome MT1803-NL/ORB Oil Rubbed Bronze MT1803-NL/PVDBRN PVD Brushed Nickel **PVD Polished Nickel** MT1803-NL/PVDPN MT1803-NL/VB Ventian Bronze

MODEL: MT1843-NL