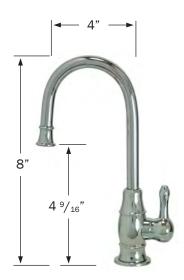

LIST PRICE

MODEL: MT1803-NL

MT1803-NL/CPB Polished Chrome MT1803-NL/ORB Oil Rubbed Bronze MT1803-NL/PVDBRN PVD Brushed Nickel **PVD Polished Nickel** MT1803-NL/PVDPN MT1803-NL/VB Ventian Bronze

MODEL: MT1843-NL

LIST PRICE

Polished Chrome MT1843-NL/CPB MT1843-NL/PVDBRN PVD Brushed Nickel **PVD Polished Nickel** MT1843-NL/PVDPN

AVAILABLE FIRST AVAILABLE IN THESE QUARTER 2013 SELECT FINISHES ONLY

 ${f 1}^3/_{16}$ " MIN -  ${f 1}^3/_8$ " MAX MOUNTING HOLE REQUIRED