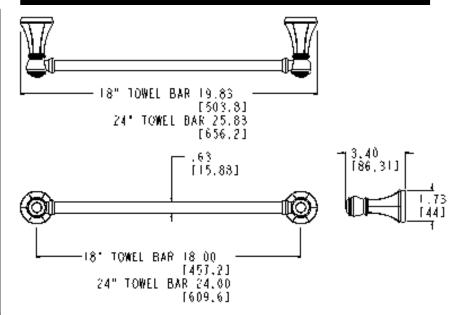

# **Vestige® Technical Specification**

# 18" & 24" Towel Bar

# YB5618 & YB5624

## **Stock Numbers:**

- YB5618BN 18" Towel Bar Brushed Nickel Finish
- YB5624BN 24" Towel Bar Brushed Nickel Finish
- YB5618CH 18" Towel Bar Chrome Finish
- YB5624CH 24" Towel Bar Chrome Finish
- YB5618ORB 18" Towel Bar Oil Rubbed Bronze Finish
- YB5624ORB 24" Towel Bar Oil Rubbed Bronze Finish
- YB5618PW 18" Towel Bar Pewter Finish
- YB5624PW 24" Towel Bar Pewter Finish

#### Materials:

**Towel bar** posts are constructed of zinc. Bar is constructed of aluminum.



## **Dimensions:**



#### **Installation Instructions:**

- 1. Position the mounting template on the wall in the desired location. Using a level, align the template and tape it to the wall.
- 2. Remove each mounting post from the body by loosening the setscrew.
- 3. Place each mounting post on the template with notch facing down.
- 4. Mark the 2 large hole locations of each mounting bracket.
- 5. Attach each mounting bracket to the wall, using the wall anchors provided
- 6. Mount each base on the corresponding mounting bracket. Check and make sure that the base set screw hole(s) are facing down. Assemble a set screw to each base. Use the allen wrench included in hardware kit to tighten each set screw and secure the assembly to the mounting bracket(s).
- 7. Tighten all 4 screws. Do not over tighten.
- 8. Asse