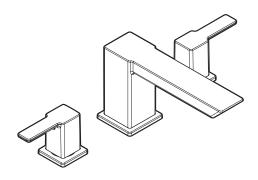

# 90 DEGREE™ Two-Handle Roman Tub Faucet Trim

Models: T903 series

Valves: 4992, 4993, 4996

#### **DESCRIPTION**

- Metal construction with chrome plated finish.
- Includes hot and cold temperature indicator

### **OPERATION**

- Lever style handles
- Rotate hot side handle counterclockwise to open (clockwise to close) and the cold side handle clockwise to open and (counterclockwise to close)