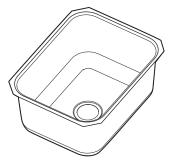

#### **SINK DESCRIPTION**

- Manufactured of 18 gauge stainless steel
- The single bowl is a minimum of 16" x 21" x 10"
- Has one 3-1/2" diameter recessed drain opening
- Soundshield undercoating maximizes sound deadening and inhibits condensation
- · Made in U.S.A.
- Silicone sealant not provided. Includes mounting bracket. Other standard mounting hardware not included