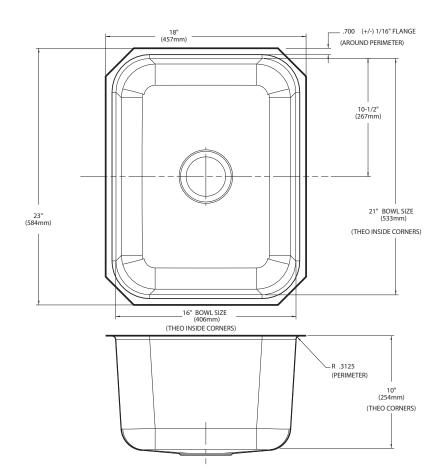

# Specifications

#### **SINK DESCRIPTION**

- Manufactured of 18 gauge stainless steel
- The single bowl is a minimum of 16" x 21" x 10"
- Has one 3-1/2" diameter recessed drain opening
- Soundshield undercoating maximizes sound deadening and inhibits condensation
- · Made in U.S.A.
- Silicone sealant not provided. Includes mounting bracket. Other standard mounting hardware not included

# **CRITICAL DIMENSIONS**

(DO NOT SCALE)