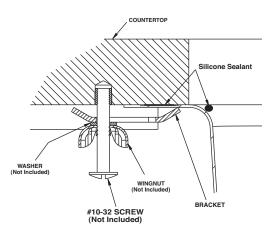

## **INSTALLATION**

- Template enclosed with sink.
- Template ordering number 22507

## WARRANTY

Limited lifetime warranty against material or manufacturing defects

Lancelot Undermount Single Bowl Sink Model: S22356 (UMTL-16" x 21" x 10")

**Installation Detail** 