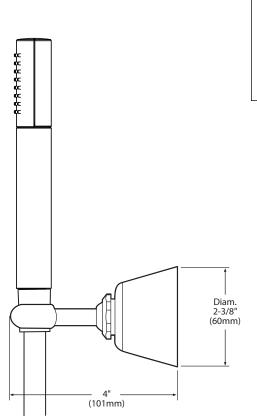

# **Handshower with Bracket & Hose**

Model: S11705 series

**GREEN** 

**Models: S11705EP series** 

**CRITICAL DIMENSIONS** 

(DO NOT SCALE)

FOR MORE INFORMATION CALL: 1-800-BUY-MOEN

www.moen.com