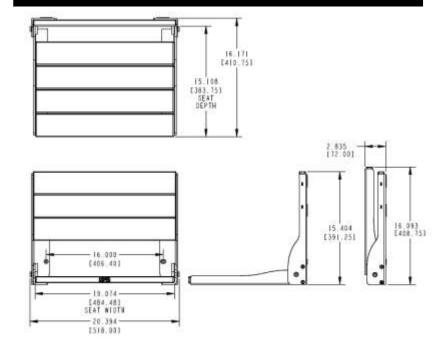

n Shower Seat DN7110

## **Stock Numbers:**

DN7110 – Folding Down Shower Seat

### **Materials:**

**Folding Down Shower Seat** is made of Aluminum and Teak Wood

ASSEMBLY TESTED TO CONFIRM ADA COMPLIANCE



#### WARNING:

TO PREVENT SERIOUS OR FATAL INJURY: Insure product is assembles and used properly. FOR USE ONLY BY PERSONS WEIGHING LESS THAN 400 POUNDS. Failure to follow correct assembly procedures can cause the seat to become unstable. DO NOT jumpon, stand on or tilt. Contact CSI immediately at 1-800-882-0116 if any components are missing or damaged. Do not modify or substitute any components. FOR QUESTIONS OR ASSISTANCE WITH ASSEMBLY CONTACT CSI AT 1-800-882-0116. Consult healthcare professional for advice and instructions specific to user's needs before use.



# **Dimensions:**



## **Installation Instructions:**

- 1. Remove the top two back rest panels to reveal the top four mounting holes.
- 2. Identify the mounting location of the shower seat making sure the shower seat is level.
- Mark the six mounting hold locations once the desired location is determined.
- 4. Set aside the shower seat and drill 1/8" pilot hole through tile in each mounting location. Drill a ¼" hole through the tile only at the same locations to allow the wood screw to pass through.
- 5. When complete, ensure the wall is clear of any deprise.
- 6. Secure the shower seat to the wall, using the provided six wood mounting screws. Start with the top two mounting hole locations.
- 7. Once all screws have been installed and tightened, slide the back panels into place.
- 8. Installation is comple