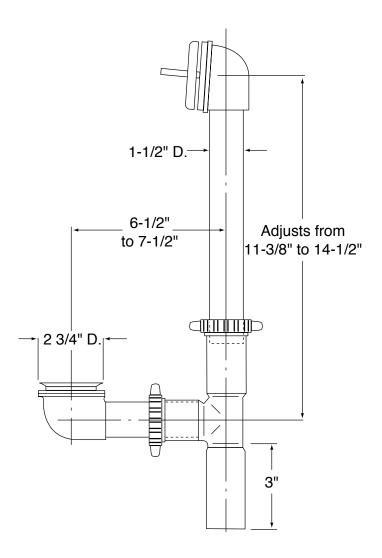

## **DESCRIPTION**

- Trip Lever bath waste with 1-1/2" hi-tee for 14" and 16" tubs
- White PVC T
- · White PP top and bottom ells
- 1-1/4" waste shoe
- All metal trim
- Removeable grid strainer
- Adjustable trip lever
- Available finishes: chrome, chrome/LifeShine® polished brass, LifeShine® polished brass, Platinum, Black Opal, Satine, Classic Gold and Nickel

## WARRANTY

- Lifetime limited warranty against finish defects to the original consumer purchaser
- 5 year warranty if used in commercial installations





## **BATH WASTE**

| 90430   | Chrome            |
|---------|-------------------|
| 90430CP | Chrome/Pol. Brass |
| 90430P  | Pol. Brass        |
| 90430PM | Platinum          |
| 90430BP | Black Opal        |
| 90430ST | Satine .          |
| 90430CG | Classic Gold      |

90430NL Nickel

## **CRITICAL DIMENSIONS**

(DO NOT SCALE)