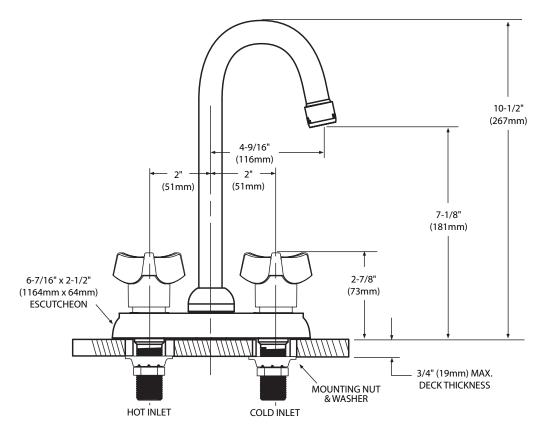

#### Model: 8939 (Chrome)

**NOTE:** THIS FAUCET IS DESIGNED TO BE INSTALLED THROUGH 2 HOLES, 1" MIN. DIA. AND 4" ON CENTER

### **CRITICAL DIMENSIONS**

(DO NOT SCALE)