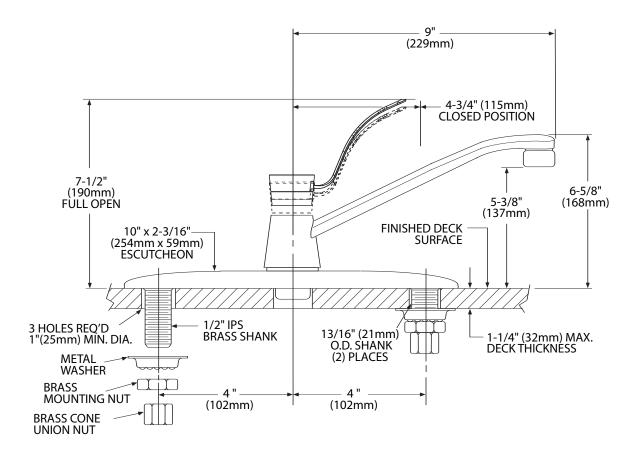

with 9" spout
- 1/2" IPS connections
- Supplied with vandal resistant screws

#### **OPERATION**

- · Lever style handle with hot and cold color indicators
- Temperature controlled by 180° arc of handle travel

#### **FLOW**

2.2 MAX. gpm (8.3 L/min) aerator

#### **CARTRIDGE**

- 1225 cartridge design
- Nonmetallic/nonferrous and stainless steel material

### **STANDARDS**

 Third party certified by CSA to meet CSA B-125 and ASME A112.18.1M and all applicable specifications referenced therein and complies with the requirements of ANSI A117.1, NSF 61/9, and California Proposition 65.

#### **WARRANTY**

 Warranted for 5 years against material or manufacturing defects



Single-Handle Kitchen Faucet

Model: 8710

**NOTE**: DESIGNED TO INSTALL THROUGH 3 HOLES 1" MIN. DIA. AND 4" ON CENTER



## **CRITICAL DIMENSIONS**

(DO NOT SCALE)