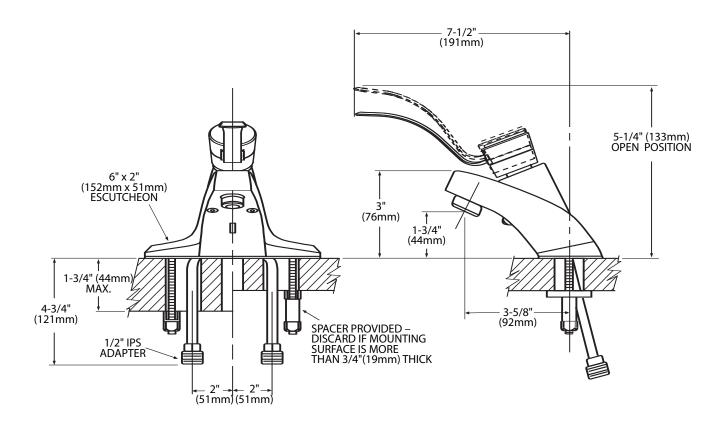

## **CRITICAL DIMENSIONS**

(DO NOT SCALE)

### **WARRANTY**

 Warranted for 5 years against material or manufacturing defects

**Single-Handle Lavatory Faucet** 

Model: 8450

**NOTE**: DESIGNED TO BE INSTALLED THROUGH 3 HOLES 1" MIN. DIA. 2" ON CENTER