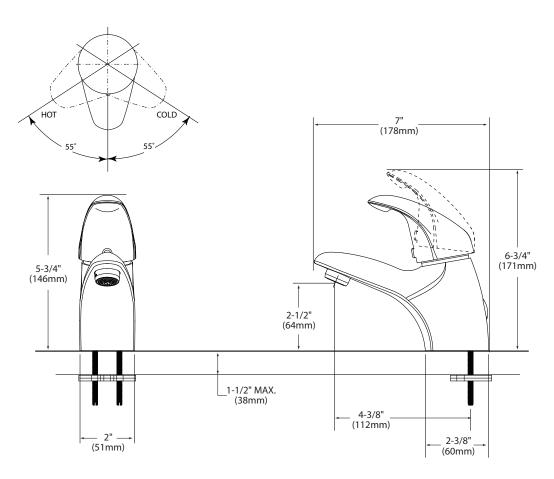

# **CRITICAL DIMENSIONS**

(DO NOT SCALE)

### WARRANTY

Warranted for 5 years against materials or manufacturing defects

Single-Handle Lavatory Faucet Model: 8417

**NOTE:** DESIGNED TO BE INSTALLED THROUGH 1 HOLE 1-3/8" MIN. DIA.