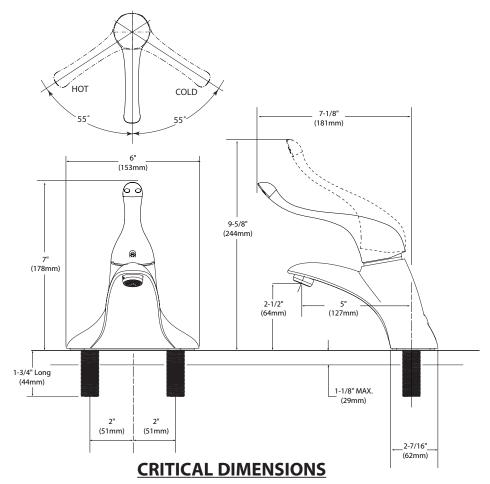

#### **OPERATION**

- 6" lever handle w/red and blue temperature indicators
- Temperature controlled through 110° arc of handle

• Aerator is limited to 2.2 gpm max (8.3 L/min)

# Specifications

**Single-Handle Lavatory Faucet** 

Less Drain Model: 8416

**NOTE:** THIS FAUCET IS DESIGNED TO BE INSTALLED THRU 3 HOLES, 1" MIN. DIA.

(DO NOT SCALE)