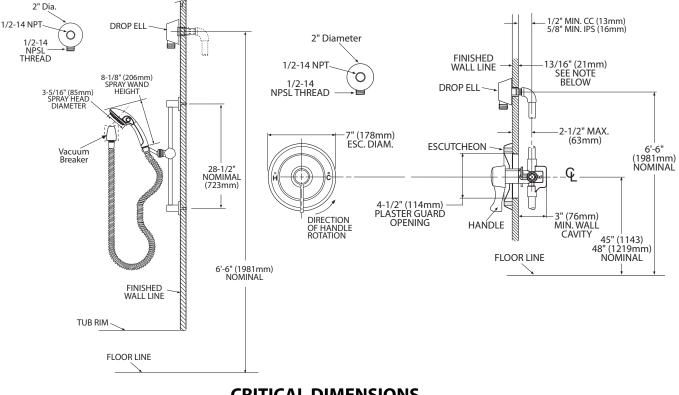

ure limit stop
- Pressure balancing mechanism maintains selected discharge temperature to ± 2°
- Single function spray pattern
- Easy to operate pause button (reduces the flow of water to a trickle)

#### FLOW

 1.5 gpm (5.7 L/min) MAX at 80 psi / 1.1 gpm (4.2 L/min) MIN at 45 psi Hand-Held shower head

#### CARTRIDGE

- 1222 cartridge design
- Nonmetallic/nonferrous and stainless steel materials
- Accommodates back-to-back installations

#### **STANDARDS**

- Third party certified to ASME A112.18.1/CSA B125.1 and all applicable requirements referenced therein including ASSE 1016
  - ADA 🛃 for lever handle

#### WARRANTY

•

Warranted for 5 years against material or manufacturing defects



Single-Handle Pressure Balancing Shower Valve With Hand-Held Shower System

#### Model: 8346EP15





### CRITICAL DIMENSIONS

(DO NOT SCALE)