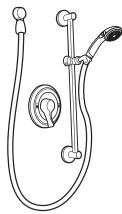

#### DESCRIPTION

- Chrome plated metal construction
- Pressure balancing cycle valve design with 1/4 turn stops
- Contains: hand-held shower, 30" slide bar, drop ell, vacuum breaker, 69" metal hose and mounting hardware
- Slide bar is NOT DESIGNED TO BE A GRAB BAR
- Supplied with vandal resistant screws
- Quick cleaning rubber nozzles

#### OPERATION

- Temperature valve has ADA compliant lever style handle
- Handle operates counterclockwise through a 270° arc with off at 6 o'clock, and maximum hot at the 9 o'clock position.
- Shut off in clockwise directionAdjustable temperature limit stop
- Pressure balancing mechanism maintains selected discharge temperature to ± 2°
- Single function spray pattern
- Easy to operate pause button (reduces the flow of water to a trickle)

#### FLOW

 1.5 gpm (5.7 L/min) MAX at 80 psi / 1.1 gpm (4.2 L/min) MIN at 45 psi Hand-Held shower head