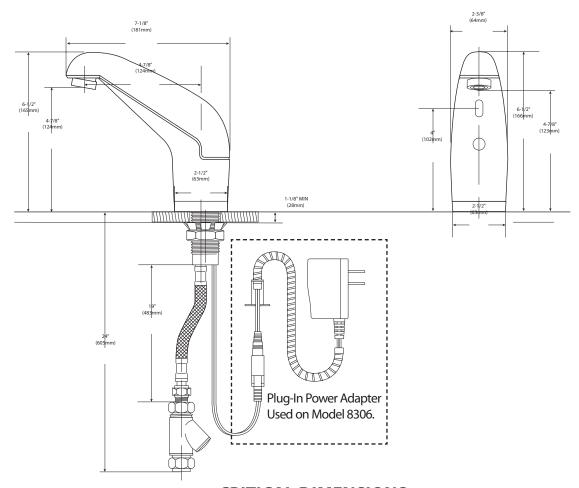

# Specifications

**Non-Mixing Electronic Faucet** 

**Models:** 8305 (Battery) 8306 (AC)

**CRITICAL DIMENSIONS** 

(DO NOT SCALE)