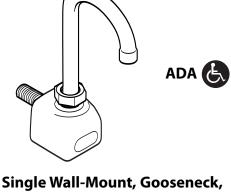

#### **FAUCET DESCRIPTION**

- Chrome plated solid brass body
- Gooseneck single wall-mount faucet 5.75" x 6" x 10.25" gooseneck included, see reverse side for additional spouts

#### **STANDARDS**

Third party certified by IAPMO and CSA to meet ASME A112.18.1M and all applicable specifications referenced therein and complies with the requirements of ANSI A117.1