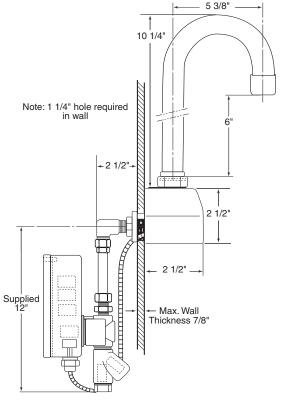

eneck included, see reverse side for additional spouts

#### **OPERATION**

- Adjustable infrared sensor (range, turn off delay and obstruction delay)
- Temperature controlled by mixing valve or mixing tee (optional)
- Battery powered (AC optional)

#### **FLOW**

Supplied with vandal resistant 0.5 gpm (1.9 L/min) aerator (with key)

#### **VALVES**

- In-line filter included
- Slow close solenoid valve

#### **STANDARDS**

Third party certified by IAPMO and CSA to meet ASME A112.18.1M and all applicable specifications referenced therein and complies with the requirements of ANSI A117.1

### WARRANTY

Warranted 1 year for electronic components and 5 years for all other components against material or manufacturers defects.



**Non-Mixing, Battery Powered Electronic Faucet** 

Model: 8304





**FRONT VIEW** 

## **CRITICAL DIMENSIONS**

(DO NOT SCALE)