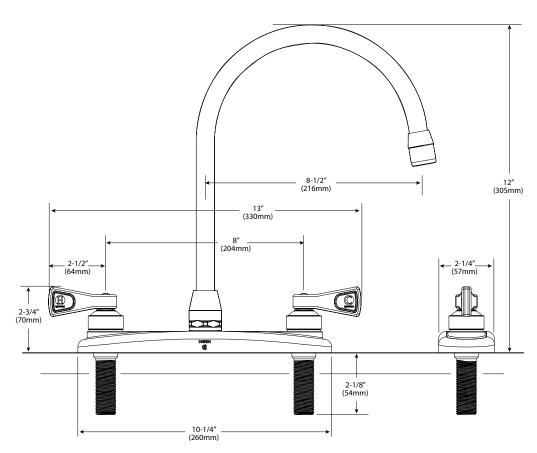

## **Two-Handle Kitchen Faucet**

**Model:** 8287

**NOTE**: Designed to be installed through 2 or 3 holes - 1" min. dia. and on 8" on center

### **CRITICAL DIMENSIONS**

(DO NOT SCALE)