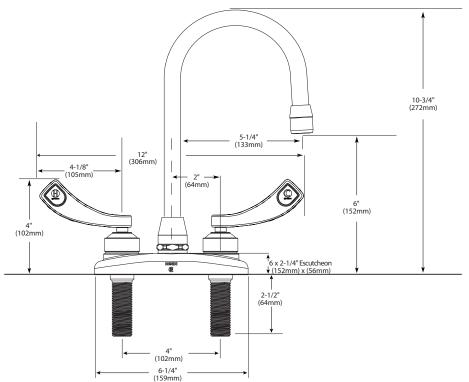

andal resistant torx head screws

#### FLOW

- Vandal resistant torx flow aerator
- Aerator is limited to 2.2 GPM max (8.3L /min)
- Optional kit included with faucet 2.0 gpm plain end laminar outlet with flow control device in spout

#### CARTRIDGE

- Brass shell, ceramic disc cartridge
- 1/4 turn operation

#### STANDARDS

- Third party certified to meet CSA B-125, ASME A112.18.1M, ANSI A117.1 and all applicable specifications referenced therein
- Certified to ANSI/NSF 61/9
- Complies with California Proposition 65 and with the Federal Safe Drinking Water Act
- ADA 🛃 for lever handles

#### WARRANTY

 Warranted for five years against material or manufacturing defects





**Two-Handle Bar/Pantry Faucet** 

## Model: 8279

**NOTE**: Designed to be installed through 2 holes - 1" min. dia.



# **CRITICAL DIMENSIONS**

(DO NOT SCALE)