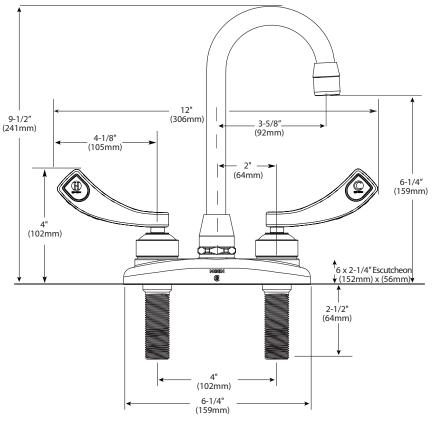

#### Model: 8278

NOTE: Designed to be installed through 2 holes - 1" min. dia.

### **CRITICAL DIMENSIONS**

(DO NOT SCALE)