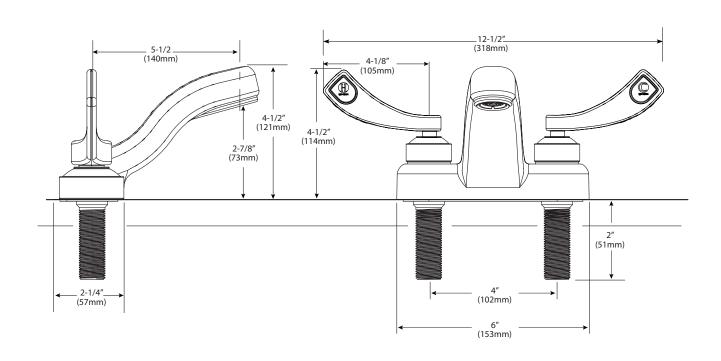

# **Two-Handle Lavatory Faucet**

**Model:** 8215

**NOTE**: Designed to be installed through 2 holes - 1" min. dia.

# **CRITICAL DIMENSIONS**

(DO NOT SCALE)