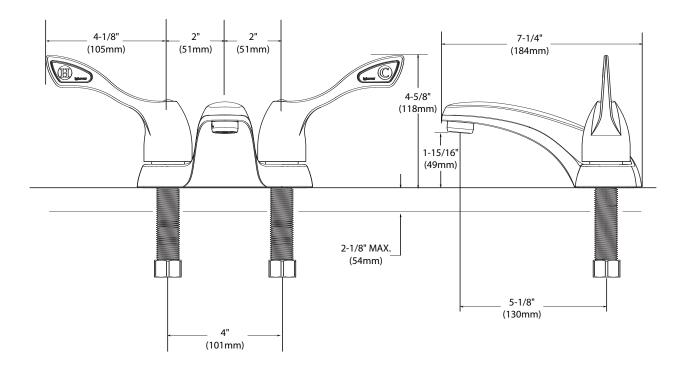

th hot and cold color indicators
- Hot side counterclockwise (1/4) turn to open (clockwise to close)
- Cold side clockwise (1/4) turn to open (counterclockwise to close)

#### **FLOW**

• Aerator is limited to 2.2 gpm max (8.3 L/min)

#### CARTRIDGE

- Ceramic 28mm cartridge design
- Nonmetallic/ nonferrous and ceramic material

#### **STANDARDS**

- Third party certified to CSA B125, ASME A112.18.1M, ANSI A117.1, and all applicable requirements reerenced therein
- Certified to ANSI/NSF 61/9
- Complies with California Proposition 65 and with the Federal Safe Drinking Water Act

#### WARRANTY

Warranted for 5 years against material or manufacturing defects



#### **Two Handle Lavatory Faucet**

#### Model: 8145

**NOTE:** THIS FAUCET IS DESIGNED TO BE INSTALLED THRU 2 HOLES, 1" MIN. DIA.



### **CRITICAL DIMENSIONS**

(DO NOT SCALE)