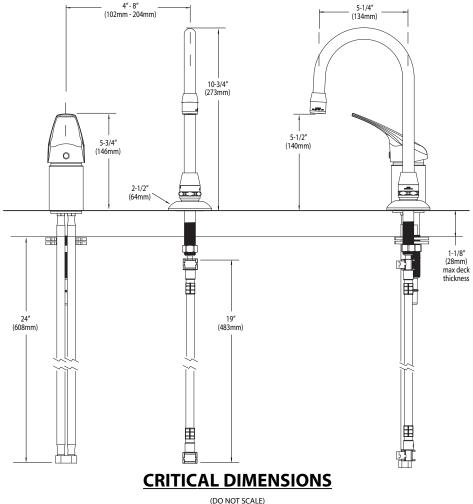

### Models: 8137

8125 (less spout)

**NOTE**: Designed to be installed through 2 holes - 1-1/2" min. dia.