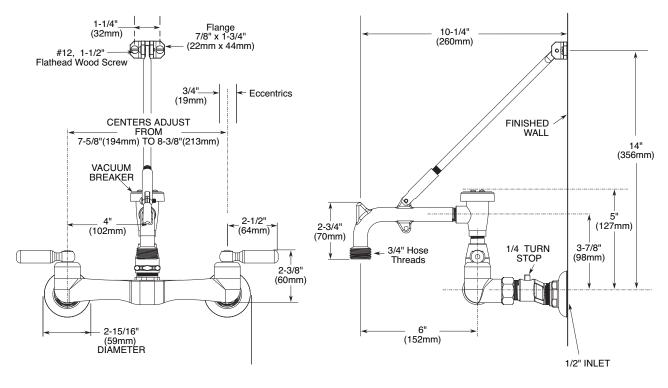

# Specifications

# **FAUCET DESCRIPTION**

- Brass construction, chrome finish
- · Vacuum-breaker spout with garden hose thread
- 1/2" IPS connections
- Vandal resistant torx head screws

#### **OPERATION**

Lever style handles with hot and cold color indicators

#### **FLOW**

Unrestricted

### **CARTRIDGE**

- Ceramic disc cartridge
- 1/4 turn operation
- Nonmetallic and nonferrous material

#### **STANDARDS**

- Third party certified by IAPMO and CSA to meet ASME A112.18.1, ICC A117.1 and all applicable specifications referenced therein

# **WARRANTY**

Warranted for 5 years against material or manufacturing defects



**Two-Handle Service Sink Faucet** 

Model: 8124 (Chrome)



# **CRITICAL DIMENSIONS**

(DO NOT SCALE)