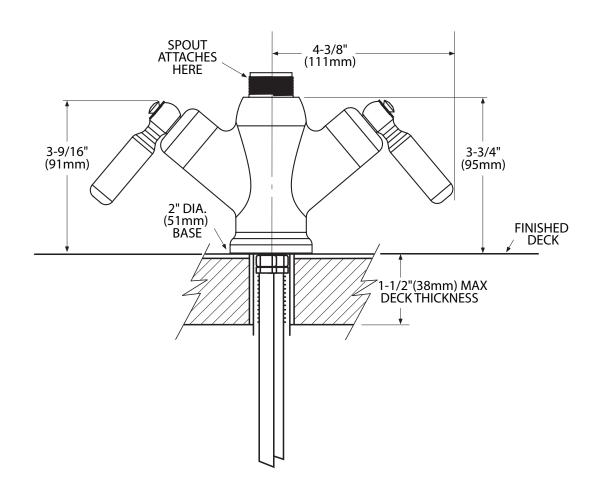

# Specifications

#### **FAUCET DESCRIPTION**

- Chrome plated brass construction
- (3/8" compression x 15" stainless steel supply line)
- Supplied less spout with vandal resistant screws

### **OPERATION**

- 2-1/2" Lever handle
- Hot and cold color indicators
- 1/4 turn to open

#### **CARTRIDGE**

- Ceramic 28mm cartridge design
- Nonmetallic and nonferrous material

#### **STANDARDS**

Third party certified by IAPMO and CSA to meet ASME A112.18.1M, and all applicable specifications referenced therein and complies with the applicable requirements of ANSI A117.1

#### WARRANTY

Warranted for 5 years against material or manufacturing defects



**Two Handle Laboratory Faucet** 

Model: 8110 (Chrome)

**NOTE: DESIGNED TO INSTALL** THROUGH 1-1/8" MIN. DIA. HOLE



## **CRITICAL DIMENSIONS**

(DO NOT SCALE)