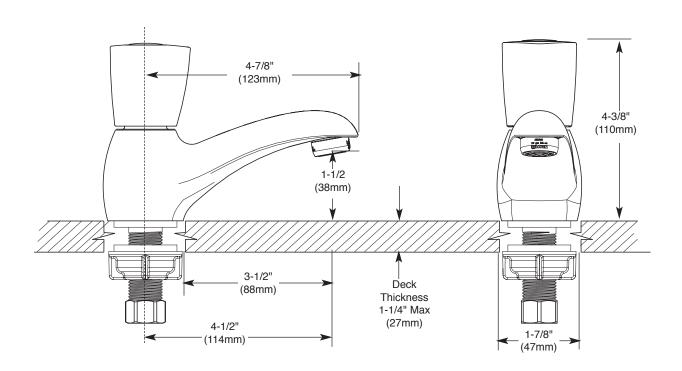

### **NOTE: THIS** FAUCET IS DESIGNED TO BE INSTALLED THRU 1 HOLE 7/8" MIN. DIA.

**CRITICAL DIMENSIONS** 

(DO NOT SCALE)