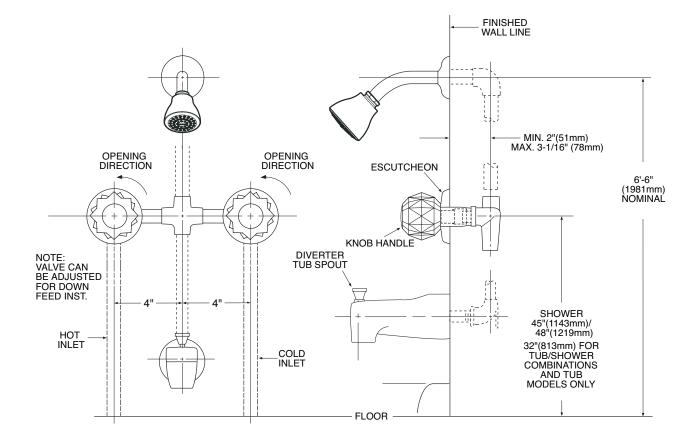

, flange and diverter tub spout

## OPERATION

- Dual control
  Acrulic knob style bandle
- Acrylic knob style handlesVolume and temperature controlled by rotating either
- handle counterclockwise to open and clockwise to close

# FLOW

Showerhead is limited to 2.5 gpm (9.5 L/min) Max.

#### CARTRIDGE

- 1224 cartridge design
- Nonmetallic and stainless steel materials
- Accommodates either up or down feed installations

### **STANDARDS**

• Third party certified to meet ASME A112.18.1/CSA B-125.1 and all applicable requirements referenced therein

### WARRANTY

- Lifetime limited warranty against leaks, drips and finish defects to the original consumer purchaser
- 5 year warranty if used in commercial installations



Specifications





CHATEAU<sup>®</sup> Two-Handle Tub/Shower Valve





# **CRITICAL DIMENSIONS**

(DO NOT SCALE)