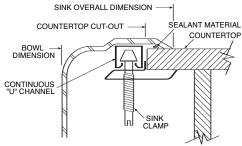

### WARRANTY

Warranted for ten years against material or manufacturing defects

Camelot®
Double Bowl Kitchen Sink
Model: 22219
(KDEDL-3322-4)

**Installation Detail** 