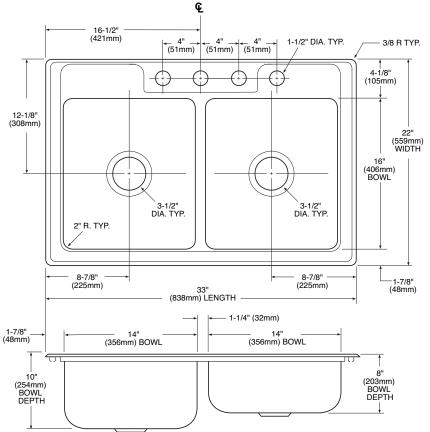

#### **SINK DESCRIPTION**

- Manufactured of 20 gauge, type 301nickel-bearing stainlesssteel
- One bowl is 14" x 16" x 10" and the other bowl is 14" x 16" x 7-1/4"
- The sink ledge has four fixture mounting holes, 1-1/2" in diameter and 4" on center
- Has two 3-1/2" diameter recessed drain opening
- Soundshield undercoating maximizes sound deadening and inhibits condensation
- The exposed surfaces are polished to a lustrous satin tone finish
- Includes all necessary mounting hardware

### **CUT OUT DIMENSIONS**

 Cut out dimensions are 32-3/8" x 21-3/8", with a 3/8" corner radius. A tolerance of plus or minus 1/16" is acceptable

## **CRITICAL DIMENSIONS**

(DO NOT SCALE)

FOR MORE INFORMATION CALL: 1-800-BUY-MOEN www.moen.com