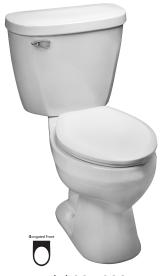

### **Elongated Front, Vitreous China, Two-Piece Toilet**

#### Features \_\_\_\_\_

- Elongated front, 16-3/4" SmartHeight™ bowl (ADA compliant)
- 1.6 Gpf / 6.0 Lpf
- 3 bolt tank-to-bowl connection
- High performance MagnaFlush™ flushing technology
- 3" flush valve
- Pilot operated anti-siphon fill valve
- 12" rough-in
- Front-mount, chrome-plated, metal trip lever
- 2" glazed trapway
- The Mansfield® limited lifetime warranty
- Available in white and standard colors: biscuit and bone