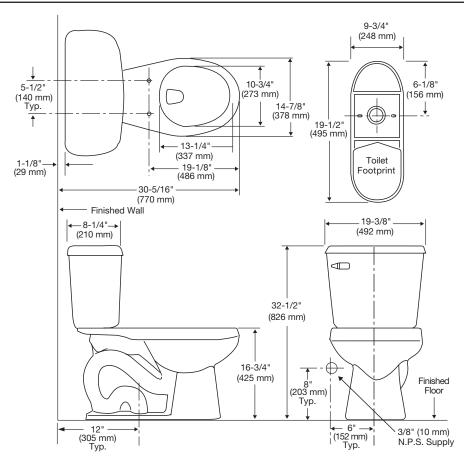

## **Specifications**

| Model # | Description                                                          | Codes/Standards                                                                                                                                                                                                                                                                                                                                                                                                                                                                                                                                                                                                                                                                                                                                                                                                                                                                                                                                                                                                                                                                                                                                                                                                                                                                                                                                                                                                                                                                                                                                                                                                                                                                                                                                                                                                                                                                                                                                                                                                                                                                                                                |  |
|---------|----------------------------------------------------------------------|--------------------------------------------------------------------------------------------------------------------------------------------------------------------------------------------------------------------------------------------------------------------------------------------------------------------------------------------------------------------------------------------------------------------------------------------------------------------------------------------------------------------------------------------------------------------------------------------------------------------------------------------------------------------------------------------------------------------------------------------------------------------------------------------------------------------------------------------------------------------------------------------------------------------------------------------------------------------------------------------------------------------------------------------------------------------------------------------------------------------------------------------------------------------------------------------------------------------------------------------------------------------------------------------------------------------------------------------------------------------------------------------------------------------------------------------------------------------------------------------------------------------------------------------------------------------------------------------------------------------------------------------------------------------------------------------------------------------------------------------------------------------------------------------------------------------------------------------------------------------------------------------------------------------------------------------------------------------------------------------------------------------------------------------------------------------------------------------------------------------------------|--|
| 384-386 | Elongated front, SmartHeight™ (1.6 Gpf / 6.0 Lpf) two-piece, toilet. | ADA COMPONIENT COMPONI |  |

| Specification        | Description                                         | Specification   | Description                                                       |
|----------------------|-----------------------------------------------------|-----------------|-------------------------------------------------------------------|
| Material             | Vitreous china                                      | Trap Diameter   | 2"                                                                |
| Water Pressure Range | 20 to 80 PSI                                        | Trap Seal       | 2-3/8"                                                            |
| MaP Rating           | 1000 grams                                          | Rough-in        | 12"                                                               |
| Water Usage          | 1.6 Gpf / 6.0 Lpf                                   | Shipping Weight | Model 384 - 57 lbs.; Model 386 -                                  |
| Water Surface Area   | 9" X 10"                                            | 1               | 34 lbs.; Model 384CTK - 94 lbs.                                   |
| Flush System         | 3" flush valve - MagnaFlush™ Flushing<br>Technology | Warranty        | Vitreous China - Limited Lifetime<br>Tank Trim - Limited One Year |

## **Technical Information**

See our complete line of acrylic and vitreous china bathroom fixtures, plastic tank trim and plumbing products.

These dimensions are nominal and subject to change without notice.