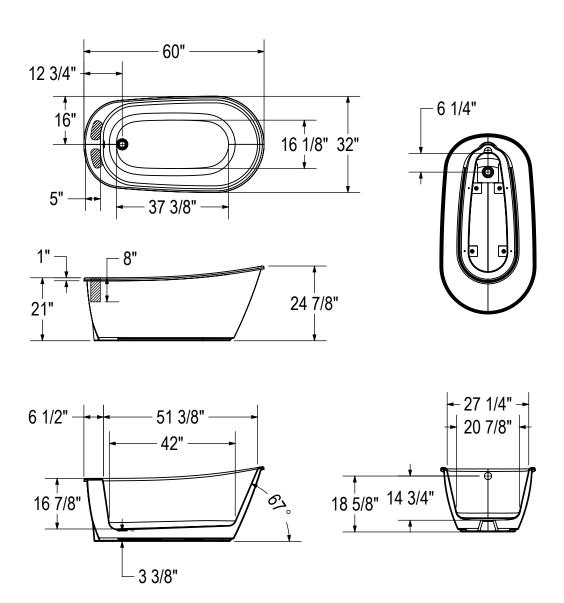

## **TECHNICAL DRAWINGS**

(:)): Recommended faucet area 2 sections of 7" (L) x 3" (W). Depth recommended for straight pipes 8".

All dimensions are approximate. Structure measurements must be verified against the unit to ensure proper fit.