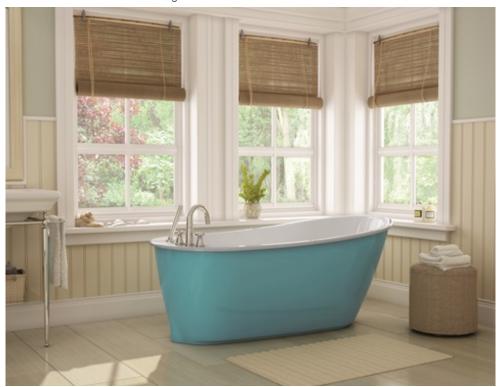

### **STANDARD FEATURES**

- 2 piece Transports and installs easily
- Bathtub apron also available in 3 colors: Aqua, Platinum Grey, and Ruby
- 4-adjustable leveling legs Adjusts and levels for ideal installation
- Faucet installation can be deck-mounted or floor-mounted
- Unique feature: maximized bathing well with comfortable high backrest