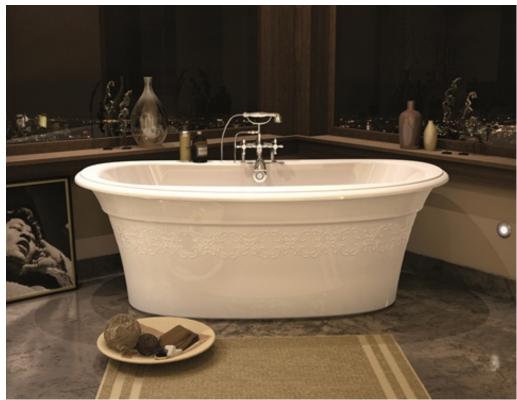

# Ella Embossed

#### MODEL NUMBER 105745

DIMENSIONS: 66" x 36" x 24" Acrylic

| Project :             |       |
|-----------------------|-------|
| Contractor :          |       |
| MAAX Representative : | Tel : |
| Date :                |       |

#### STANDARD FEATURES

- Graceful classic oval bathtub with elegant embossed design
- 2-piece with concealed seam
- Ample deck space for versatile faucet installation
- 4 Adjustable leveling legs for ease of installation
- Above-the-Floor Rough (AFR)
- Centre drain
- No system available
- Available in white only