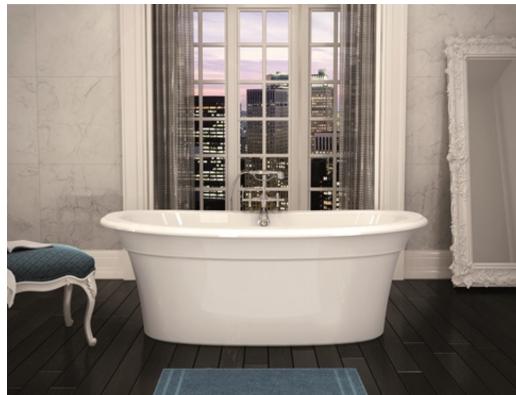

# Ella Sleek

#### MODEL NUMBER 105744

DIMENSIONS: 66" x 36" x 24" Acrylic

| Project :                   | CERTIFI                       |
|-----------------------------|-------------------------------|
| Contractor :                | Maax production the following |
| MAAX Representative : Tel : | 100 6                         |
| Date :                      | લાહ લ                         |
|                             |                               |

#### STANDARD FEATURES

- 2-piece with concealed seam
- Ample deck space for versatile faucet installation
- 4 adjustable leveling legs for ease of installation
- Above-the-Floor Rough (AFR)
- Center drain
- No system available