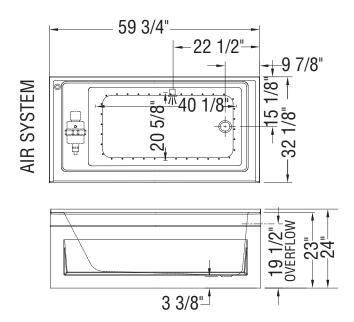

# **TECHNICAL DRAWINGS**

<sup>( • ):</sup> Indicates Aerofeel airjets positioning