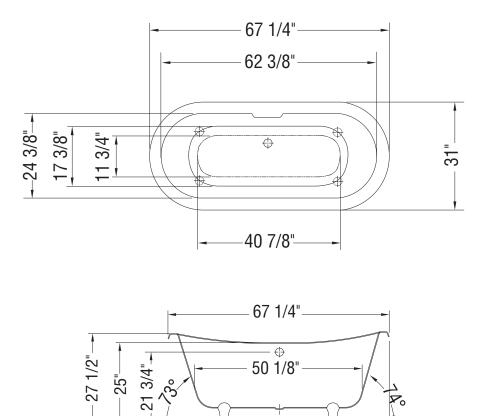

### **TECHNICAL DRAWINGS**

15 1/8

37"-

Bathtub base includes anti-vibration Neutra-Phone leg supports (not shown). All dimensions are approximate. Structure measurements must be verified against the unit to ensure proper fit.