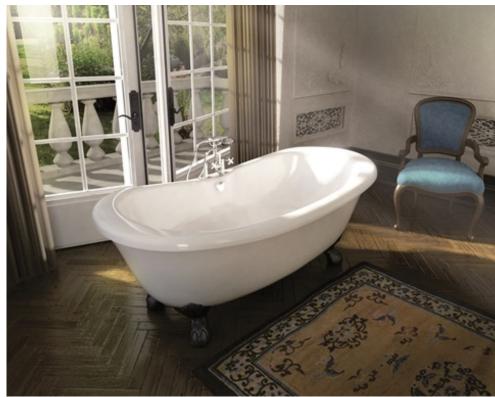

# Versailles

#### MODEL NUMBER 105182

DIMENSIONS: 67" x 31" x 28" Acrylic

| Project :             | CERTI                  | <b>FICA</b>         |
|-----------------------|------------------------|---------------------|
| Contractor :          | Maax pro<br>the follow | ducts a<br>ving cer |
| MAAX Representative : | Tel :                  | <u> </u>            |
| Date :                | (EID)                  | শ                   |

#### STANDARD FEATURES

- Traditional clawfoot acrylic tub with black iron finish feet has old world charm
- Long soaker tub for total immersion and relaxation
- Smooth interior and exterior
- Freestanding faucet available
- No massage system available
- Center drain
- Freestanding installation