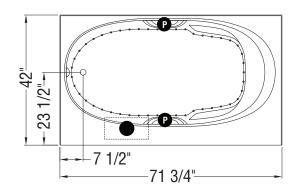

## **TECHNICAL DRAWINGS**

TRUE WHIRLPOOL SYSTEM

AEROEFFECT AIR SYSTEM

: Indicates pump or blower positioning
 : Indicates optional grab bars positioning
 ) : Indicates True Whirlpool jets positioning
 ) : Indicates Aeroeffect airjets positioning