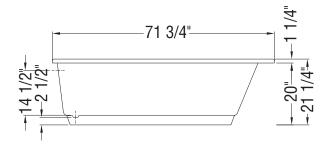

#### **MODEL NUMBER 103574**

DIMENSIONS: 71 3/4" x 42" x 20" Acrylic

| Project :             |       |
|-----------------------|-------|
| Contractor :          |       |
| MAAX Representative : | Tel : |
| Date :                |       |

## **TECHNICAL DRAWINGS**

TRUE WHIRLPOOL SYSTEM

AEROEFFECT AIR SYSTEM

: Indicates pump or blower positioning
 : Indicates optional grab bars positioning
 ) : Indicates True Whirlpool jets positioning
 ) : Indicates Aeroeffect airjets positioning