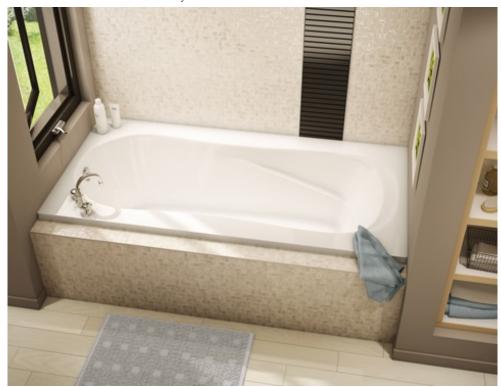

#### **MODEL NUMBER 103574**

DIMENSIONS: 71 3/4" x 42" x 20" Acrylic

| Project :             |       |
|-----------------------|-------|
| Contractor :          |       |
| MAAX Representative : | Tel : |
| Date :                |       |

### STANDARD FEATURES

 Spacious bath that offers convenient alcove installation against the wall. Molded armrest provides added comfort. Integral flange. Available in tub only and an array of True Whirlpool Systems with optional back massage, Aeroeffect Air Systems and Combination True Whirlpool and Aeroeffect Air Systems. Options include cable-operated waste and overflow, grab bars, in-line heater, chromatherapy and pillow. Specify left or right-hand model.