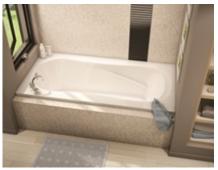

#### **MODEL NUMBER 103574**

DIMENSIONS: 71 3/4" x 42" x 20" Acrylic

| Project :             |       |
|-----------------------|-------|
| Contractor :          |       |
| MAAX Representative : | Tel : |
| Date :                |       |

### STANDARD FEATURES

 Spacious bath that offers convenient alcove installation against the wall. Molded armrest provides added comfort. Integral flange. Available in tub only and an array of True Whirlpool Systems with optional back massage, Aeroeffect Air Systems and Combination True Whirlpool and Aeroeffect Air Systems. Options include cable-operated waste and overflow, grab bars, in-line heater, chromatherapy and pillow. Specify left or right-hand model.