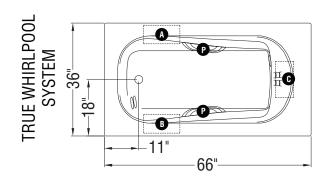

#### **TECHNICAL DRAWINGS**

Indicates pump or blower positioning
 Indicates optional grab bars positioning
 Indicates True Whirlpool jets positioning
 Indicates Aeroeffect airjets positioning

<sup>\*</sup> A or B pump location could exceed by one in. on combo.