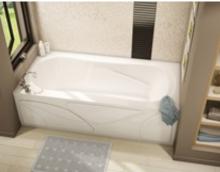

#### **MODEL NUMBER 103569**

DIMENSIONS: 66" x 36" x 20" Acrylic

| Project :             |       |
|-----------------------|-------|
| Contractor :          |       |
| MAAX Representative : | Tel : |
| Date :                |       |

#### **STANDARD FEATURES**

 A superb blend of form and function. Available in tub only and an array of True Whirlpool Systems with optional back massage, Aeroeffect Air Systems and Combination True Whirlpool and Aeroeffect Air Systems. Options include cable-operated waste and overflow, grab bars, in-line heater, skirt with removable panel, chromatherapy and pillow. Drop-in, undermount or alcove installation.