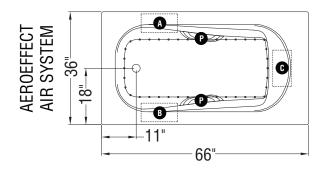

#### **TECHNICAL DRAWINGS**

Indicates pump or blower positioning
 Indicates optional grab bars positioning
 Indicates True Whirlpool jets positioning
 Indicates Aeroeffect airjets positioning

<sup>\*</sup> A or B pump location could exceed by one in. on combo.