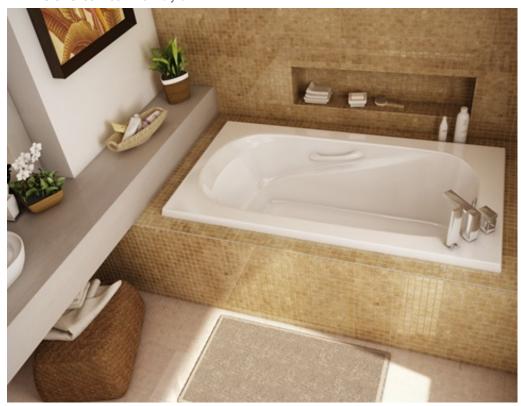

#### **STANDARD FEATURES**

 A superb blend of form and function. Available in tub only and an array of True Whirlpool Systems with optional back massage, Aeroeffect Air Systems and Combination True Whirlpool and Aeroeffect Air Systems. Options include cable-operated waste and overflow, grab bars, in-line heater, skirt with removable panel, chromatherapy and pillow. Drop-in, undermount or alcove installation.