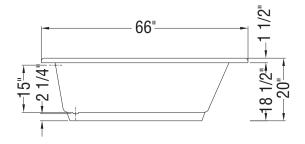

#### **MODEL NUMBER 103569**

DIMENSIONS: 66" x 36" x 20" Acrylic

| Project :             |       |
|-----------------------|-------|
| Contractor :          |       |
| MAAX Representative : | Tel : |
| Date :                |       |

#### **TECHNICAL DRAWINGS**

Indicates pump or blower positioning
 Indicates optional grab bars positioning
 Indicates True Whirlpool jets positioning
 Indicates Aeroeffect airjets positioning

<sup>\*</sup> A or B pump location could exceed by one in. on combo.