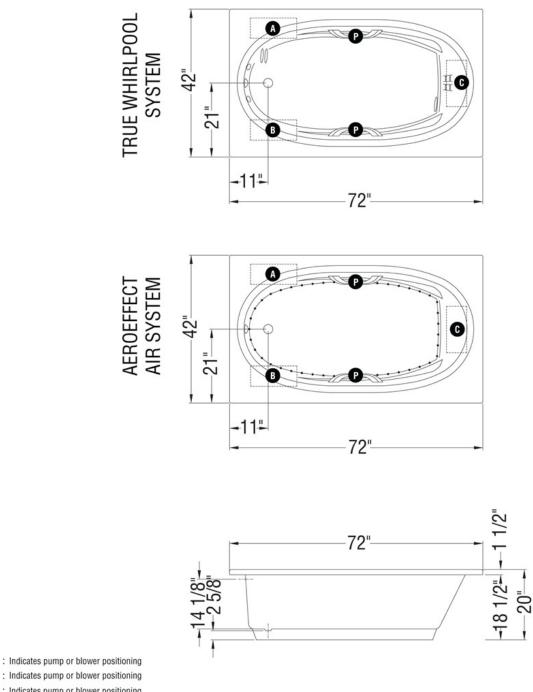

#### SYSTEMS

### **TECHNICAL DRAWINGS**

0 0 : Indicates pump or blower positioning G : Indicates pump or blower positioning 0 : Indicates optional grab bars positioning