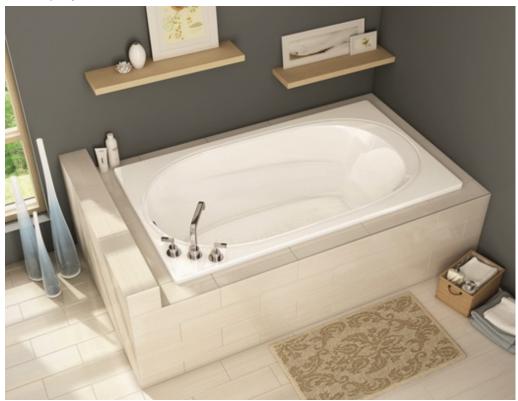

#### MODEL NUMBER 103564

DIMENSIONS: 72" x 42" x 20" Acrylic Water Capacity: Maximum 67 G Minimum 50 G

| Project :             | CER                 |            |
|-----------------------|---------------------|------------|
| Contractor :          | Maax p<br>the follo | roc<br>owi |
| MAAX Representative : | Tel :               |            |
| Date :                | (CIP)               |            |

#### STANDARD FEATURES

• Graceful, elegant lines lend a touch of luxury and distinction to this appealing bath. Available in tub only and an array of True Whirlpool Systems with optional back massage, Aeroeffect Air Systems and Combination True Whirlpool and Aeroeffect Air Systems. Options include cable-operated waste and overflow, grab bars, in-line heater, skirt with removable panel, chromatherapy and pillow. Drop-in, alcove or undermount installation.