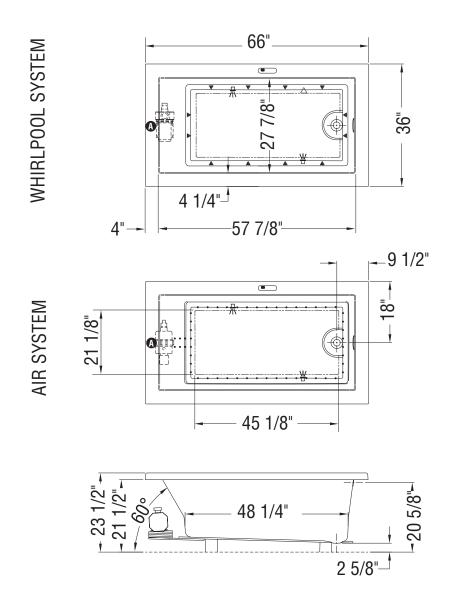

## **TECHNICAL DRAWINGS**

#### Note: Air backjets on same side as blower

- ▲ ): Indicates whirlpool jets positioning
- A: Indicates pump or blower positioning
- ): Indicates suction positioning
- ): Indicates airjets positioning

(  $\frac{\Psi}{\Box}$  ): Indicates chromatherapy light positioning Bathtub base includes anti-vibration Neutra-Phone leg supports (not shown).

All dimensions are approximate. Structure measurements must be verified against the unit to ensure proper fit.