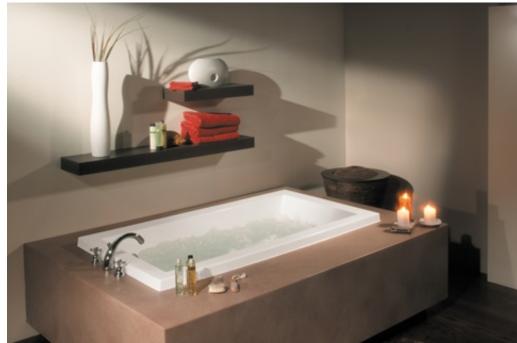

## STANDARD FEATURES

- Cube inspired lines with an urban touch and comfortable design
- Comfortable inclined backrests and a shape to offer plenty of shoulder room
- Magnetic cushion available in black or white (Magnet backed headrest for cushion. Factory installed only if cushion ordered on initial order.)
- Drop-in installation
- Apron not available

#### **OPTIONS**

- Thermo-Acoustic system
- Water heater assembly
- ABS trim kit for whirlpool and combined systems
- Two chromatherapy lights
- Flexible main hose 15 ft for electronic control
- Metal trim kit for Aerofeel

### SYSTEMS

Aerofeel

Chromatherapy

Combined ... Aerofeel/Hydrofeel

Hydrofeel

 $\mathbf{0}_3$  Ozonator