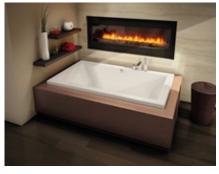

## STANDARD FEATURES

- Cube inspired lines with an urban touch and comfortable design
- Comfortable inclined backrests and shaped to offer plenty of shoulder room
- Magnetic cushion available in black or whiteMagnet backed headrest for cushion. Factory installed only if cushion ordered on initial order.
- Apron not available
- Center drain
- Drop-in installation

#### **SYSTEMS**

Aerofeel Chromatherapy

Combined Aerofeel/Hydrofeel

<del>ຈີ</del> Hydrofຝູ່ Ozonator<mark>DOOR</mark>