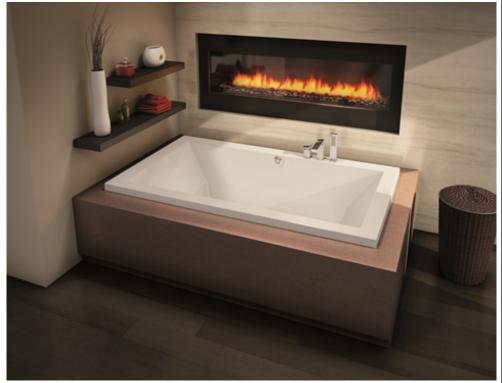

# **Aiiki 7242**

#### **MODEL NUMBER 102785**

DIMENSIONS: 72" x 42" x 24" Acrylic

| Project :             |       |
|-----------------------|-------|
| Contractor :          |       |
| MAAX Representative : | Tel : |
| Date :                |       |

## STANDARD FEATURES

- Cube inspired lines with an urban touch and comfortable design
- Comfortable inclined backrests and shaped to offer plenty of shoulder room
- Magnetic cushion available in black or whiteMagnet backed headrest for cushion. Factory installed only if cushion ordered on initial order.
- Apron not available
- Center drain
- Drop-in installation