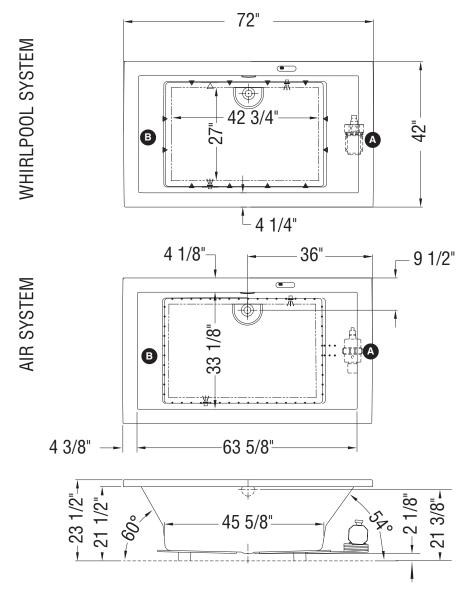

## **TECHNICAL DRAWINGS**

: Specify blower and/or pump location when ordering

#### Note: Air backjets on same side as blower

- ( **A** ): Indicates whirlpool jets positioning
- △ ): Indicates suction positioning
- ): Indicates airjets positioning
- 业 ): Indicates chromatherapy light positioning

Bathtub base includes anti-vibration Neutra-Phone leg supports (not shown).

All dimensions are approximate. Structure measurements must be verified against the unit to ensure proper fit.