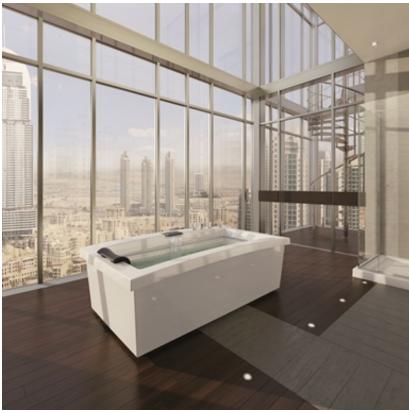

## Urban 7242 F

#### **MODEL NUMBER 102611**

DIMENSIONS: 72" x 42" x 24" Acrylic

| Project :             |      |
|-----------------------|------|
| Contractor :          |      |
| MAAX Representative : | Tel: |
| Date :                |      |

#### **STANDARD FEATURES**

- Concealed filling system
- Cascading waterfall optional in gray slate or white marble
- Detachable deck for easy maintenance
- Magnetic cushion available in black or white (optional)Magnet backed headrest for cushion.
  Factory installed only if cushion ordered on initial order.
- Urban semi or fully plumbed faucet option highly recommended (specify location)
- 1 piece apron
- Center drain
- Freestanding installation
- In White and Biscuit only