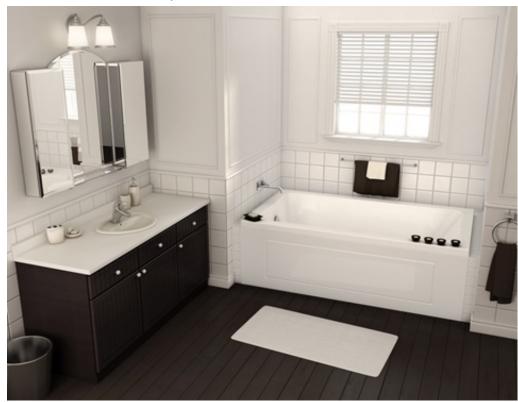

#### STANDARD FEATURES

- Unique features: deep bathtub with choice of two deck heights 2 or 4 inchSpecify 2 in. or 4 in. on deck height. If ordering unit with an apron, only 2-in. deck height is available.
- 20 degree inclined backrest
- Textured bottom
- Deck for faucets
- 1 bathtub, 2 installations: drop in or alcove (tiling flange available)
- Apron with or without access panel available