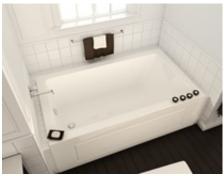

#### **MODEL NUMBER 101457**

DIMENSIONS: 60" x 32" x 24" Acrylic

#### STANDARD FEATURES

- Unique features: deep bathtub with choice of two deck heights 2 or 4 inchSpecify 2 in. or 4 in. on deck height. If ordering unit with an apron, only 2-in. deck height is available.
- 20 degree inclined backrest
- Textured bottom
- Deck for faucets
- 1 bathtub, 2 installations: drop in or alcove (tiling flange available)
- Apron with or without access panel available