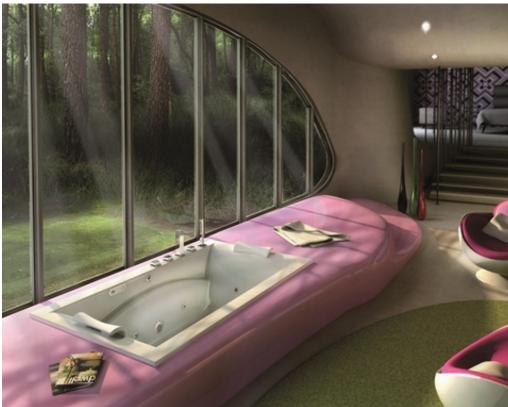

### **STANDARD FEATURES**

- Post-minimalism design combines straight and curvaceous lines for comfort
- Unique backrest
- Curvaceous armrests
- Deep bathing well
- Deck for faucet
- 2 12-inch metal grab bars optionalSpecify the grab bar position.
- Magnetic cushion optional available in black or whiteMagnet backed headrest for cushion. Factory installed only if cushion ordered on initial order.
- Central drain
- 1 design, 2 installations: undermount or drop-in

#### **OPTIONS**

- Thermo-Acoustic system
- Trim kit for Whirlpool and combined systems
- Water heater assembly
- Two 12-in. grab bars available in many colors
- Two chromatherapy lights
- Flexible main hose 15 ft for electronic control

### **TECHNICAL DRAWINGS**

: With system, the optional grab bar is on opposite side of the pump.
Without system, specify optional grab bar location when ordering.

- ( **A** ): Indicates whirlpool jets positioning
- $\triangle$  ): Indicates suction positioning
- ): Indicates airjets positioning
- | 当 ): Indicates chromatherapy light positioning