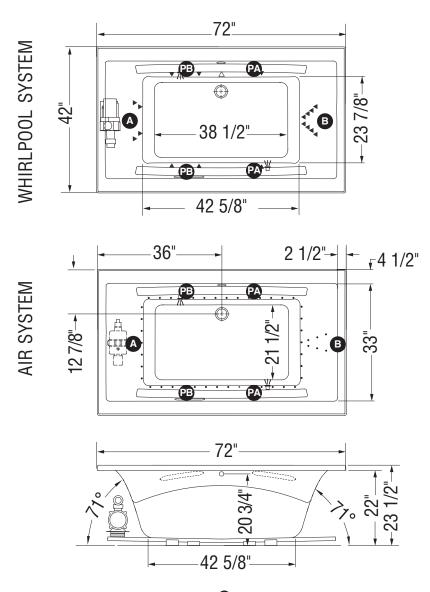

### **TECHNICAL DRAWINGS**

: With system, the optional grab bar is on opposite side of the pump.
Without system, specify optional grab bar location when ordering.

- ( **A** ): Indicates whirlpool jets positioning
- $\triangle$  ): Indicates suction positioning
- ): Indicates airjets positioning
- | 当 ): Indicates chromatherapy light positioning

Bathtub base includes anti-vibration Neutra-Phone leg supports (not shown).

All dimensions are approximate. Structure measurements must be verified against the unit to ensure proper fit.